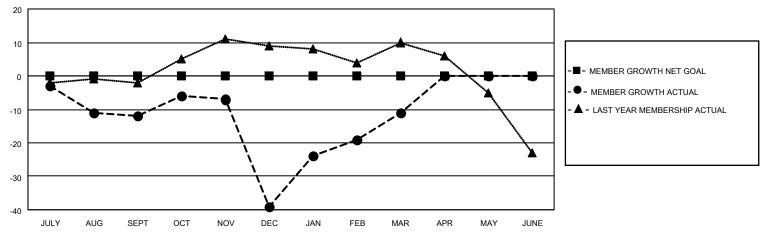

## District 22 B

| Clubs                 |               |           |               | Members               |                       |                         |                                                    |
|-----------------------|---------------|-----------|---------------|-----------------------|-----------------------|-------------------------|----------------------------------------------------|
| RESULTS FOR 2022-2023 |               |           |               | RESULTS FOR 2022-2023 |                       |                         |                                                    |
| QUARTER               | NEW CLUB GOAL | NEW CLUBS | DROPPED CLUBS | QUARTER MEMB          | ER GROWTH NET<br>GOAL | MEMBER GROWTH<br>ACTUAL | DROPPED<br>MEMBERS ACTUAL<br>(including transfers) |
| JULY/AUG/SEPT         | 0             | 0         | 0             | JULY/AUG/SEPT         | 0                     | 35                      | 40                                                 |
| OCT/NOV/DEC           | 0             | 0         | 2             | OCT/NOV/DEC           | 0                     | 19                      | 45                                                 |
| JAN/FEB/MAR           | 0             | 0         | 0             | JAN/FEB/MAR           | 0                     | 55                      | 26                                                 |
| APR/MAY/JUNE          | 0             | 0         | 0             | APR/MAY/JUNE          | 0                     | 0                       | 0                                                  |